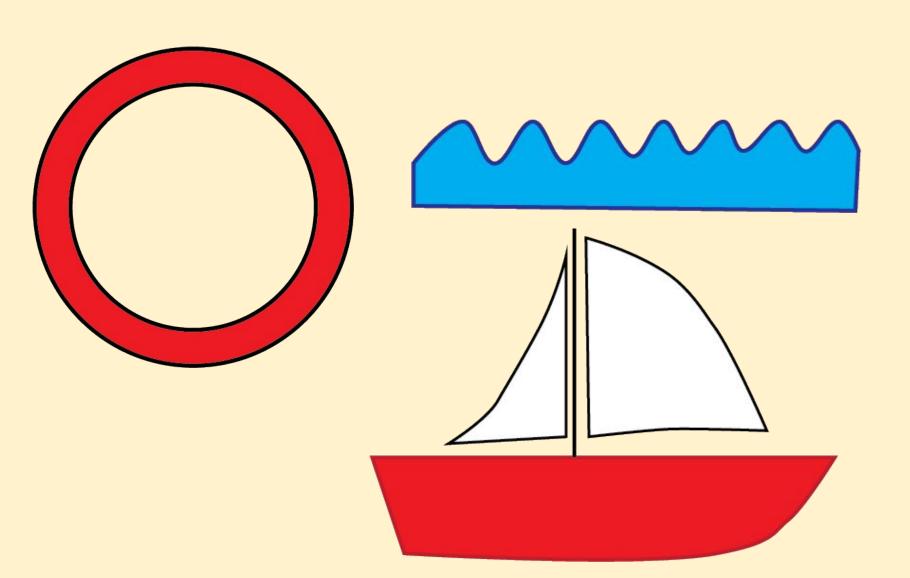

The animation should feature a sailing boat and a lighthouse as well as moving waves. These must be inside a circular coloured border

You may add other elements to the animation

## You will need to create:

- a circular frame for the animation to work in
- two sets of waves
- a sailing boat
- a lighthouse and (probably) some land
- any other elements you decide to use

These elements should be created using Illustrator, a vector graphic image software package