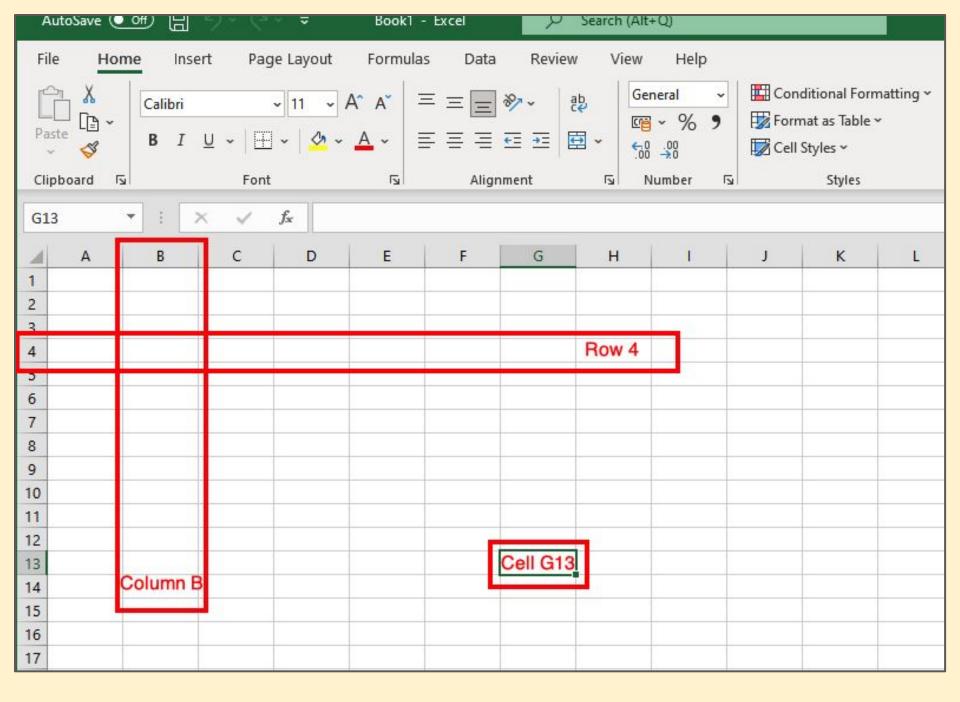

## Spreadsheets

Spreadsheets are a big table.

The table has **columns** (going down) and **rows** (going across).

The individual parts are called **cells**. These can be referred to by coordinates - e.g. cell G13.